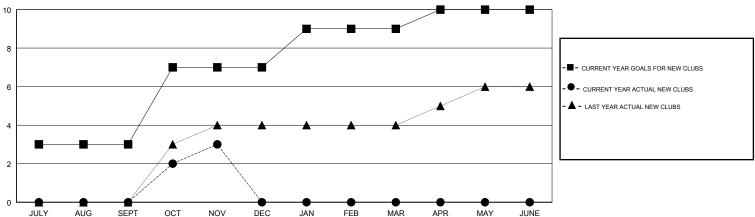

## MONTHLY MEMBERSHIP PROGRESS REPORT

District 306 A1

Results as of: 11/30/2017

## LOCATION REP OF SRI LANKA

**GMT CA** 

| Clubs  RESULTS FOR 2017-2018 |   |   |   | Members  RESULTS FOR 2017-2018 |    |    |    |
|------------------------------|---|---|---|--------------------------------|----|----|----|
|                              |   |   |   |                                |    |    |    |
| JULY/AUG/SEPT                | 3 | 0 | 0 | JULY/AUG/SEPT                  | 50 | 37 | 34 |
| OCT/NOV/DEC                  | 4 | 3 | 0 | OCT/NOV/DEC                    | 50 | 86 | 5  |
| JAN/FEB/MAR                  | 2 | 0 | 0 | JAN/FEB/MAR                    | 30 | 0  | 0  |
| APR/MAY/JUNE                 | 1 | 0 | 0 | APR/MAY/JUNE                   | 10 | 0  | 0  |