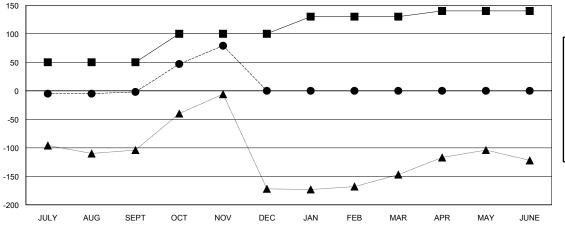

## GOALS AND ACTUAL MEMBERS CUMULATIVE

| -■- MEMBER GROWTH NET GOAL        |  |
|-----------------------------------|--|
| - ● - MEMBER GROWTH ACTUAL        |  |
| - ▲ - LAST YEAR MEMBERSHIP ACTUAL |  |
|                                   |  |
|                                   |  |
|                                   |  |